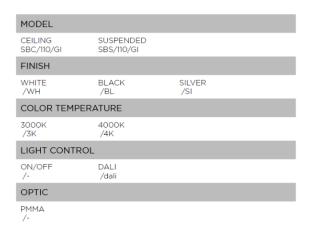

### **Light source**

LED Tridonic or TCI, min. 125Lm/W, 3000K or 4000K

### Diffuser

PMMA acryl satine

### **Dimming**

Most models can be equipped by ballast for dimming (touch. Dim, DALI)

| CODE       | L<br>mm | W  | Lm<br>3000K/4000K |
|------------|---------|----|-------------------|
| SBS/GI455  | 455     | 22 | 2400/2640         |
| SBS/GI665  | 665     | 32 | 3600/3960         |
| SBS/GI950  | 950     | 48 | 5400/5940         |
| SBS/GI1200 | 1200    | 64 | 7200/7920         |