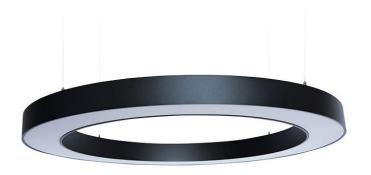

# Belo\_GI\_75/110

## Installation

Pendant or surface mounted version.

### Material

The body of the luminaire is curved extruded aluminium, powder coated finish

### Diffuser

PMMA acryl satine

# **Light distribution**

Direct symmetrical