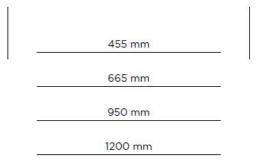

### **Dimming**

Most models can be equipped by ballast for dimming (touch. Dim, DALI)

| CODE       | L<br>mm | W  | Lm<br>3000K/4000K |
|------------|---------|----|-------------------|
| SBS/GI455  | 455     | 22 | 2400/2640         |
| SBS/GI665  | 665     | 32 | 3600/3960         |
| SBS/GI950  | 950     | 48 | 5400/5940         |
| SBS/GI1200 | 1200    | 64 | 7200/7920         |